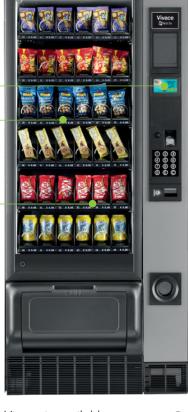

#### Design and user interface

- Essential design easy to fit in any location.
- Capacitive keyboard and TFT display 4,3" capable to feature spot, adv and nutritional facts.
- LED lighting of the white cell for enhanced visibility of the displayed products (+ 35% luminosity).

### Maximum flexibility

- Vivace is available as a Slave model too
- Up to 6 trays which can be easily moved thanks to Vertical Flex (V-Flex)
- The space inside the cell is optimized; the enhanced distance between trays and glass window allows the dispensing of products with non standard packaging, such as salads and ready to go meals
- Delivery bin with wider opening
- Enhanced ETL trays.

## Vivace Range

An elegant and uncluttered design

High visibility cell

Vivace is available as a Slave model too