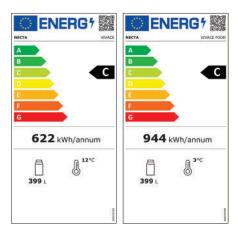

#### High energy efficiency

- C class according to EN 50597 scale.
- Perfect insulation of the cabinet.
- Cooling unit with R290 gas.
- High energy efficiency and dramatic decrease of pull down time.
- Vivace can manage up to three temperatures inside the cell or can be set with a 100% Food or Ambient layouts.

#### **Energy consumption** labels

necta.evocagroup.com

Via Roma 24, 24030 Valbrembo (BG) Italia Tel. +39 035 606111 - Fax +39 035 606519